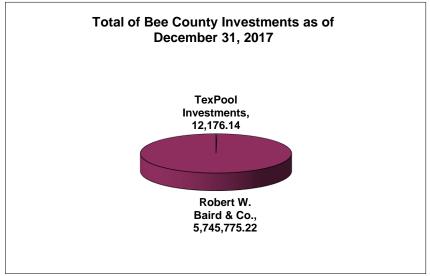

## Bee County, Texas Schedule of Investment Activity Combined For the Quarter Ended December 31, 2017

| Investments                                  | Balance<br>9/30/2017      | Deposits           | Withdrawals      | Interest           | Balance<br>12/31/2017     |
|----------------------------------------------|---------------------------|--------------------|------------------|--------------------|---------------------------|
| TexPool Investments<br>Robert W. Baird & Co. | 12,142.87<br>5,228,886.75 | 0.00<br>500,000.00 | 0.00<br>2,763.90 | 33.27<br>19,652.37 | 12,176.14<br>5,745,775.22 |
| TOTALS                                       | 5,241,029.62              | 500,000.00         | 2,763.90         | 19,685.64          | 5,757,951.36              |

## Bee County, Texas Schedule of Investment Activity Combined For the Quarter Ended December 31, 2017

| MONTHLY BALANCES                             | December 2017             |  |
|----------------------------------------------|---------------------------|--|
| TexPool Investments Robert W. Baird & Co.    | 12,176.14<br>5,745,775.22 |  |
| Total Monthly Balance                        | 5,757,951.36              |  |
|                                              |                           |  |
| INTEREST EARNED                              | December 2017             |  |
| TexPool Investments                          | 33.27                     |  |
| Robert W. Baird & Co.                        | 19,652.37                 |  |
| Robert W. Baird & Co. Prof. Services         | -2,763.90                 |  |
| Robert W. Baird & Co. Cost Rpt. & Other Exp. | 0.00                      |  |
| Total Monthly Balance                        | 16,921.74                 |  |
|                                              |                           |  |
| INTEREST RATES                               | December 2017             |  |
| TexPool Investments                          | 1.1764%                   |  |
| Robert W. Baird & Co.                        | 1.21%                     |  |
| The First National Bank                      | 0.95%                     |  |