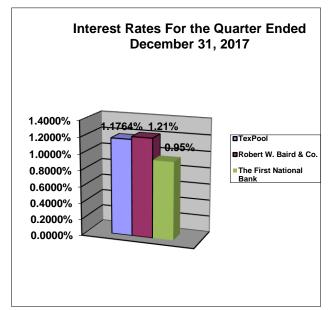

## Bee County, Texas Schedule of Investment Activity Combined For the Quarter Ended December 31, 2017

| MONTHLY BALANCES                             | December 2017             |  |
|----------------------------------------------|---------------------------|--|
| TexPool Investments Robert W. Baird & Co.    | 12,176.14<br>5,745,775.22 |  |
| Total Monthly Balance                        | 5,757,951.36              |  |
|                                              |                           |  |
| INTEREST EARNED                              | December 2017             |  |
| TexPool Investments                          | 33.27                     |  |
| Robert W. Baird & Co.                        | 19,652.37                 |  |
| Robert W. Baird & Co. Prof. Services         | -2,763.90                 |  |
| Robert W. Baird & Co. Cost Rpt. & Other Exp. | 0.00                      |  |
| Total Monthly Balance                        | 16,921.74                 |  |
|                                              |                           |  |
| INTEREST RATES                               | December 2017             |  |
| TexPool Investments                          | 1.1764%                   |  |
| Robert W. Baird & Co.                        | 1.21%                     |  |
| The First National Bank                      | 0.95%                     |  |