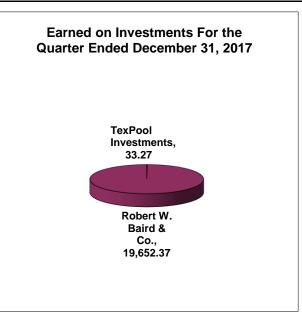

## Bee County, Texas Schedule of Investment Activity Combined For the Quarter Ended December 31, 2017

| Investments                                  | Balance<br>9/30/2017      | Deposits           | Withdrawals      | Interest           | Balance<br>12/31/2017     |
|----------------------------------------------|---------------------------|--------------------|------------------|--------------------|---------------------------|
| TexPool Investments<br>Robert W. Baird & Co. | 12,142.87<br>5,228,886.75 | 0.00<br>500,000.00 | 0.00<br>2,763.90 | 33.27<br>19,652.37 | 12,176.14<br>5,745,775.22 |
| TOTALS                                       | 5,241,029.62              | 500,000.00         | 2,763.90         | 19,685.64          | 5,757,951.36              |

## Bee County, Texas Schedule of Investment Activity Combined For the Quarter Ended December 31, 2017

| MONTHLY BALANCES                             | December 2017             |  |
|----------------------------------------------|---------------------------|--|
| TexPool Investments Robert W. Baird & Co.    | 12,176.14<br>5,745,775.22 |  |
| Total Monthly Balance                        | 5,757,951.36              |  |
|                                              |                           |  |
| INTEREST EARNED                              | December 2017             |  |
| TexPool Investments                          | 33.27                     |  |
| Robert W. Baird & Co.                        | 19,652.37                 |  |
| Robert W. Baird & Co. Prof. Services         | -2,763.90                 |  |
| Robert W. Baird & Co. Cost Rpt. & Other Exp. | 0.00                      |  |
| Total Monthly Balance                        | 16,921.74                 |  |
|                                              |                           |  |
| INTEREST RATES                               | December 2017             |  |
| TexPool Investments                          | 1.1764%                   |  |
| Robert W. Baird & Co.                        | 1.21%                     |  |
| The First National Bank                      | 0.95%                     |  |